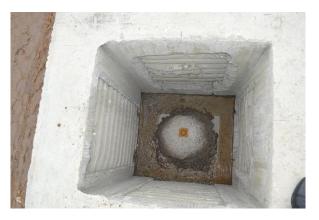

### FOUNDATION CONNECTOR INSTALLATION

The prefabricated foundation blocks are primarily installed on site.

Sufficient mortar is placed in the middle of the bottom of the cavity which the foundation connector is embedded. Make sure the exterior spherical surface remains clean.

After the mortar is hardened around the foundation connector, the column can be installed.

CONTACT

TERWA is the global supplier for precast and construction solutions with multiple offices around the world. With all our staff, partners and agents, we are happy to provide all construction and precast companies who work in the building industry with full service and 100% support.