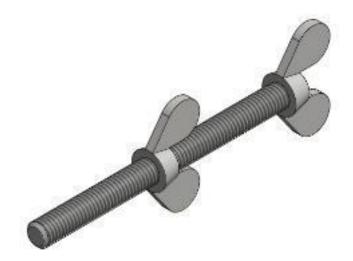

## INSTALLATION INSTRUCTIONS

110

TDV-3D-013

44589

M8

Mounting Instructions Column Centralizer TDV CC-TDV 1.01.M.EN 01-March-2021