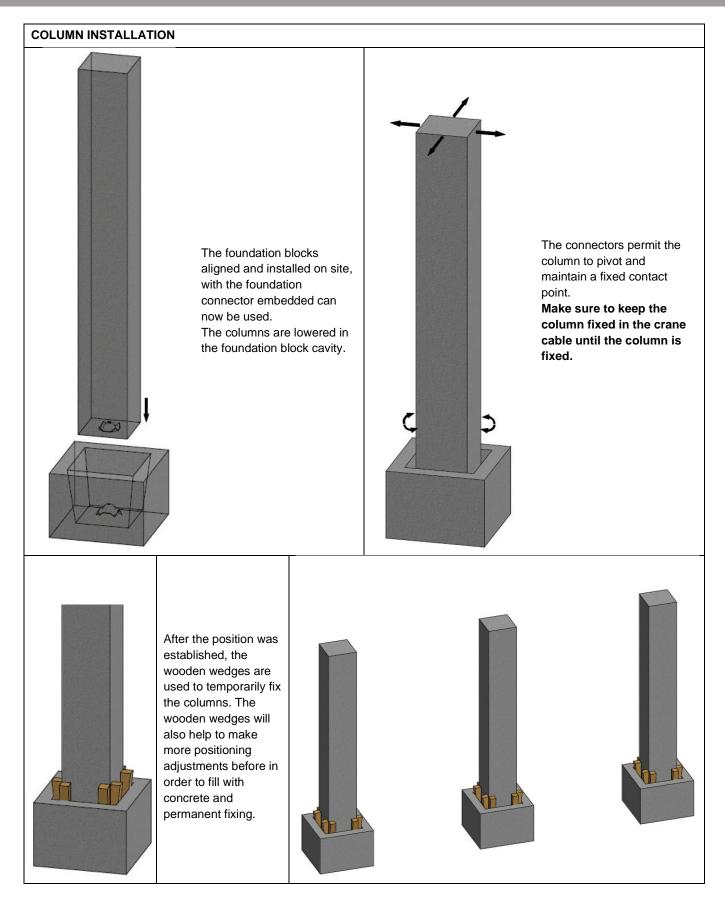

## APPLICATION

The fixing connectors are used exclusively for centring and aligning the precast columns on the site, during the installation process.

### FOUNDATION CONNECTOR INSTALLATION

The prefabricated foundation blocks are primarily installed on site.

Sufficient mortar is placed in the middle of the bottom of the cavity which the foundation connector is embedded. Make sure the exterior spherical surface remains clean.

After the mortar is hardened around the foundation connector, the column can be installed.

CONTACT

TERWA is the global supplier for precast and construction solutions with multiple offices around the world. With all our staff, partners and agents, we are happy to provide all construction and precast companies who work in the building industry with full service and 100% support.