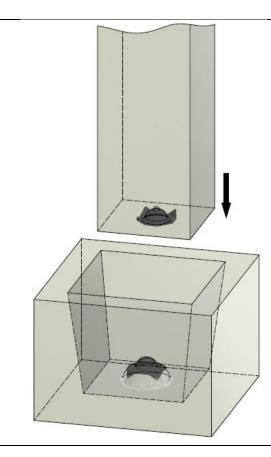

### FOUNDATION CONNECTOR INSTALLATION

The prefabricated foundation blocks are primarily installed on site.

Sufficient mortar is placed in the middle of the bottom of the cavity which the foundation connector is embedded. Make sure the exterior spherical surface remains clean.

After the mortar is hardened around the foundation connector, the column can be installed.

CONTACT

TERWA is the global supplier for precast and construction solutions with multiple offices around the world. With all our staff, partners and agents, we are happy to provide all construction and precast companies who work in the building industry with full service and 100% support.