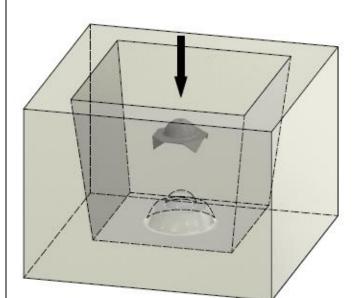

### FOUNDATION CONNECTOR INSTALLATION

The prefabricated foundation blocks are primarily installed on site.

Sufficient mortar is placed in the middle of the bottom of the cavity which the foundation connector is embedded. Make sure the exterior spherical surface remains clean.

After the mortar is hardened around the foundation connector, the column can be installed.

CONTACT

TERWA is the global supplier for precast and construction solutions with multiple offices around the world. With all our staff, partners and agents, we are happy to provide all construction and precast companies who work in the building industry with full service and 100% support.