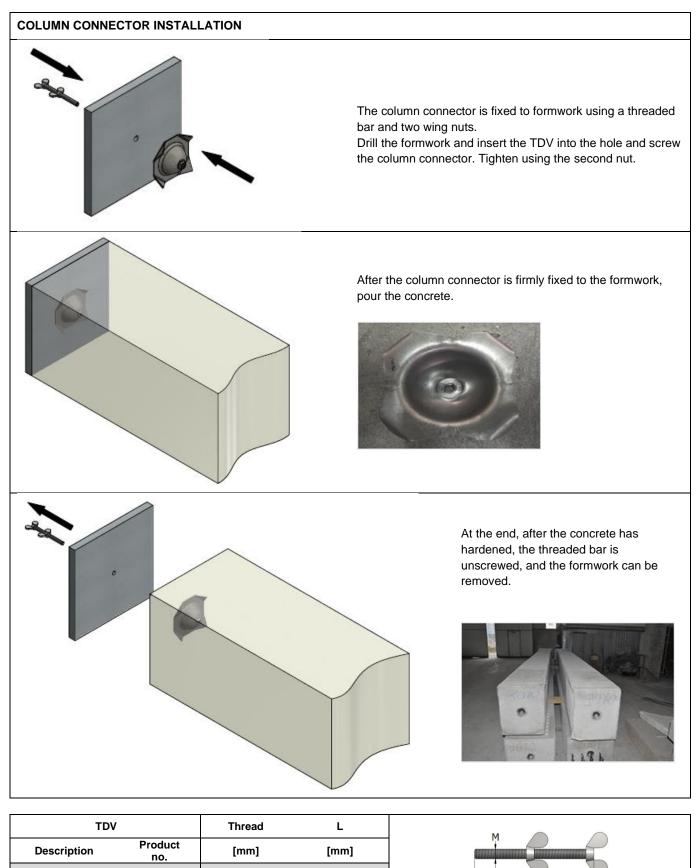

### FOUNDATION CONNECTOR INSTALLATION

The prefabricated foundation blocks are primarily installed on site.

Sufficient mortar is placed in the middle of the bottom of the cavity which the foundation connector is embedded. Make sure the exterior spherical surface remains clean.

After the mortar is hardened around the foundation connector, the column can be installed.

CONTACT

TERWA is the global supplier for precast and construction solutions with multiple offices around the world. With all our staff, partners and agents, we are happy to provide all construction and precast companies who work in the building industry with full service and 100% support.