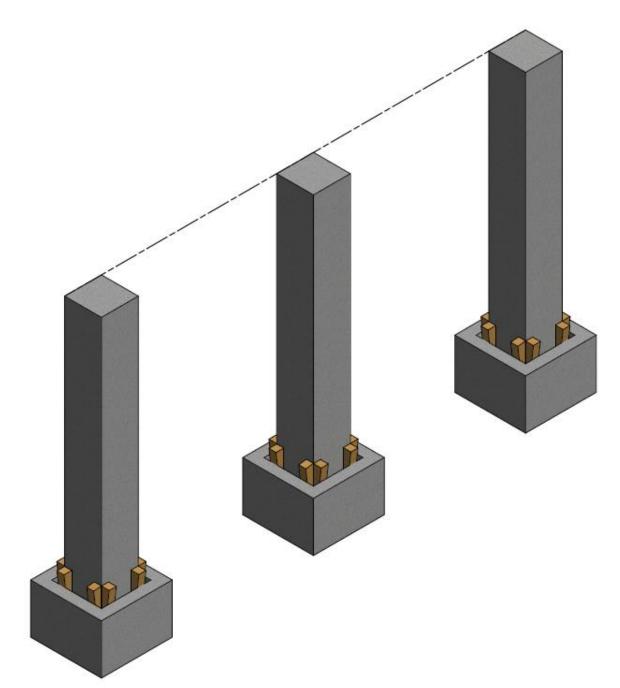

## APPLICATION

The fixing connectors are used exclusively for centring and aligning the precast columns on the site, during the installation process.